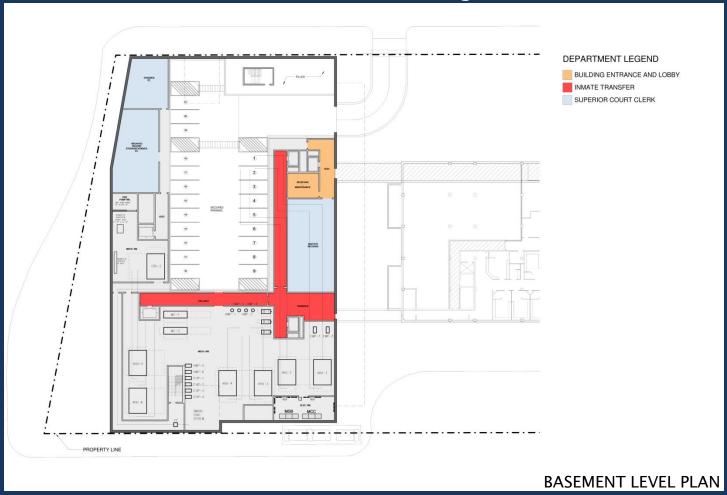

### SCHEMATIC DESIGN REVIEW Phase 1

ARCHITECTURAL SITE PLAN

Chatham County Courthouse Savannah, Georgia