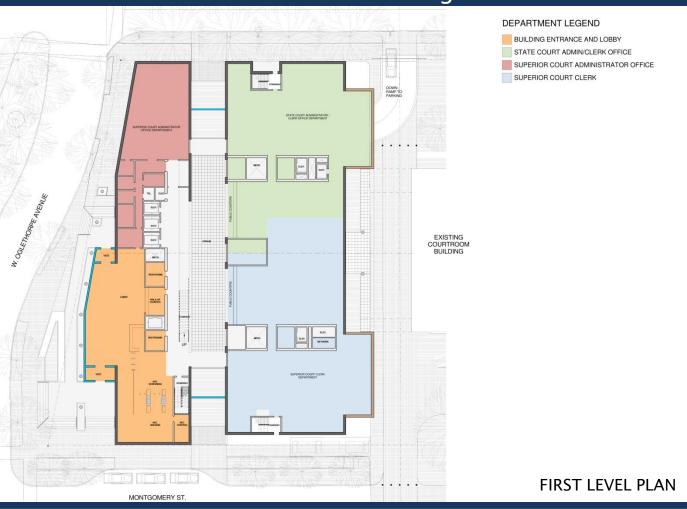

### SCHEMATIC DESIGN REVIEW Phase 1

ARCHITECTURAL SITE PLAN

Chatham County Courthouse Savannah, Georgia