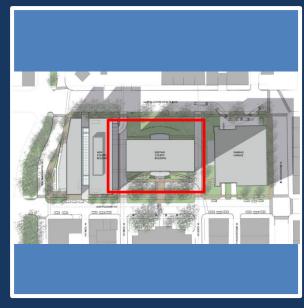

### SCHEMATIC DESIGN REVIEW Phase 2

ARCHITECTURAL SITE PLAN

Chatham County Courthouse Savannah, Georgia