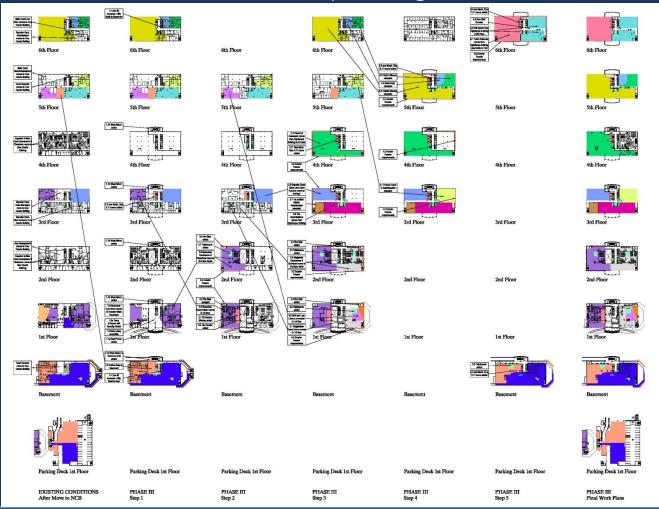

Chatham County Courthouse Savannah, Georgia







**WEST ELEVATION** 



Chatham County Courthouse Savannah, Georgia



NORTH ELEVATION



Chatham County Courthouse Savannah, Georgia



**EAST ELEVATION** 



Chatham County Courthouse Savannah, Georgia



#### **SOUTH ELEVATION**



Chatham County Courthouse Savannah, Georgia



#### SOUTH CORE BUILDING SECTION



#### NORTH CORE BUILDING SECTION



Chatham County Courthouse Savannah, Georgia



SW PERSPECTIVE VIEW



Chatham County Courthouse Savannah, Georgia



SE PERSPECTIVE VIEW



Chatham County Courthouse Savannah, Georgia



NE PERSPECTIVE VIEW



Chatham County Courthouse Savannah, Georgia



**EW ATRIUM PERSPECTIVE VIEW** 



Chatham County Courthouse Savannah, Georgia

# SCHEMATIC DESIGN REVIEW Phase 3- Sequencing Plan





# PHASE 3 Existing Courts Building Renovation and Additions



**NE PERSPECTIVE VIEW** 



Chatham County Courthouse Savannah, Georgia

# PHASE 3 Existing Courts Building Renovation and Additions



NW PERSPECTIVE VIEW



Chatham County Courthouse Savannah, Georgia

# SCHEMATIC DESIGN REVIEW Phasing







PHASE 1

2011 - 2013

PHASE 2

2011 - 2016

PHASE 3

2011 - 2018



Chatham County Courthouse Savannah, Georgia

### SCHEMATIC DESIGN REVIEW Phase 1



ARCHITECTURAL SITE PLAN



Chatham County Courthouse Savannah, Georgia

### SCHEMATIC DESIGN REVIEW Phase 2



ARCHITECTURAL SITE PLAN



Chatham County Courthouse Savannah, Georgia

### SCHEMATIC DESIGN REVIEW Phase 3



ARCHITECTURAL SITE PLAN



Chatham County Courthouse Savannah, Georgia

## SCHEMATIC DESIGN REVIEW Budget Summary