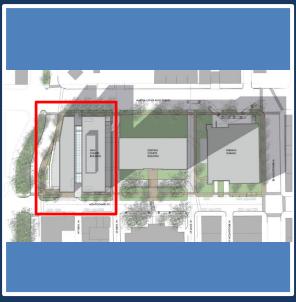

### SCHEMATIC DESIGN REVIEW Phase 1

ARCHITECTURAL SITE PLAN

Chatham County Courthouse Savannah, Georgia