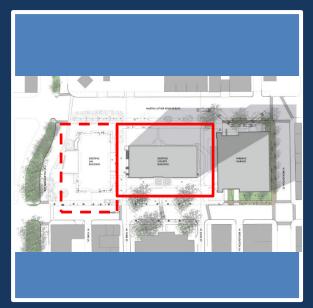

### SCHEMATIC DESIGN REVIEW Site Plan Overview

Chatham County Courthouse Savannah, Georgia