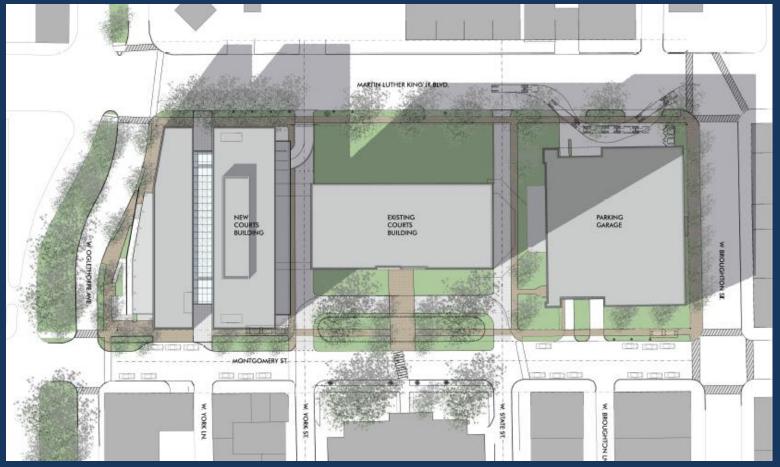

### SCHEMATIC DESIGN REVIEW Phase 3

ARCHITECTURAL SITE PLAN

Chatham County Courthouse Savannah, Georgia