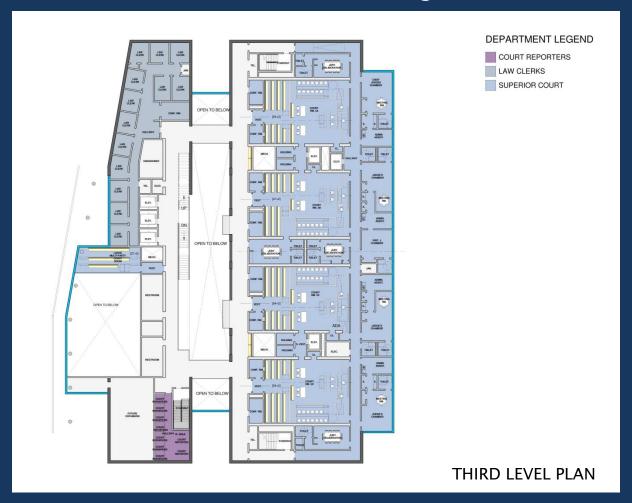

### CHATHAM COUNTY COURTHOUSE EXPANSION AND RENOVATION Schematic Design Review May, 2012





Chatham County Courthouse Savannah, Georgia

### SCHEMATIC DESIGN REVIEW Agenda





- SITE PLAN OVERVIEW
- PHASE 1 SCOPE Existing Courts Building Renovation
- PHASE 2 SCOPE New Courts Building
- PHASE 3 SCOPE
   Existing Courts Building
   Renovation and Additions
- PHASING
   Overall Project Phasing
   Existing Courts Building Phasing
- COST ESTIMATE
- NEXT STEPS



### SCHEMATIC DESIGN REVIEW Site Plan Overview





Chatham County Courthouse Savannah, Georgia

# SCHEMATIC DESIGN REVIEW Phase 1- Sequencing Plan









Chatham County Courthouse Savannah, Georgia





Chatham County Courthouse Savannah, Georgia









Chatham County Courthouse Savannah, Georgia







**WEST ELEVATION** 



Chatham County Courthouse Savannah, Georgia



NORTH ELEVATION



Chatham County Courthouse Savannah, Georgia



**EAST ELEVATION** 



Chatham County Courthouse Savannah, Georgia



#### **SOUTH ELEVATION**



Chatham County Courthouse Savannah, Georgia



#### SOUTH CORE BUILDING SECTION



#### NORTH CORE BUILDING SECTION



Chatham County Courthouse Savannah, Georgia



SW PERSPECTIVE VIEW



Chatham County Courthouse Savannah, Georgia



SE PERSPECTIVE VIEW



Chatham County Courthouse Savannah, Georgia



NE PERSPECTIVE VIEW



Chatham County Courthouse Savannah, Georgia



**EW ATRIUM PERSPECTIVE VIEW** 



Chatham County Courthouse Savannah, Georgia

# SCHEMATIC DESIGN REVIEW Phase 3- Sequencing Plan