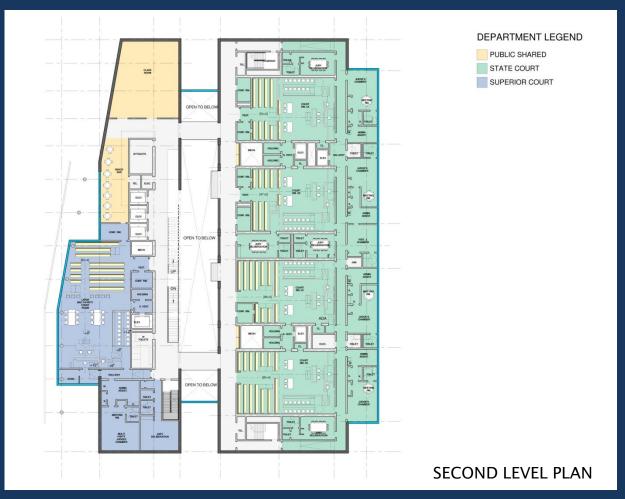

### SCHEMATIC DESIGN REVIEW Phase 1

ARCHITECTURAL SITE PLAN

Chatham County Courthouse Savannah, Georgia