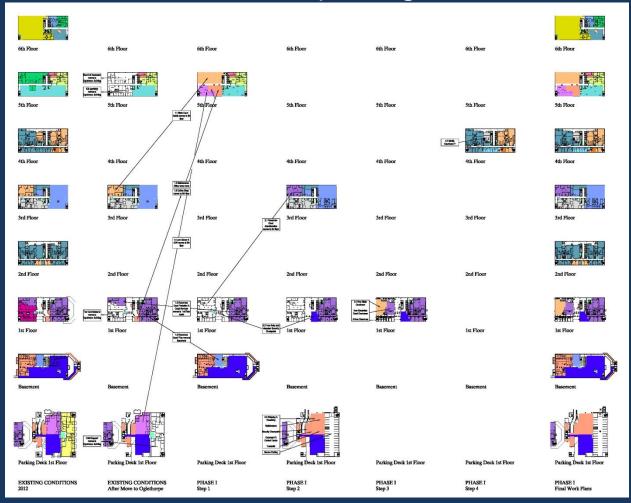

# SCHEMATIC DESIGN REVIEW Phase 1- Sequencing Plan

Chatham County Courthouse Savannah, Georgia

Chatham County Courthouse Savannah, Georgia

Chatham County Courthouse Savannah, Georgia

**WEST ELEVATION** 

Chatham County Courthouse Savannah, Georgia