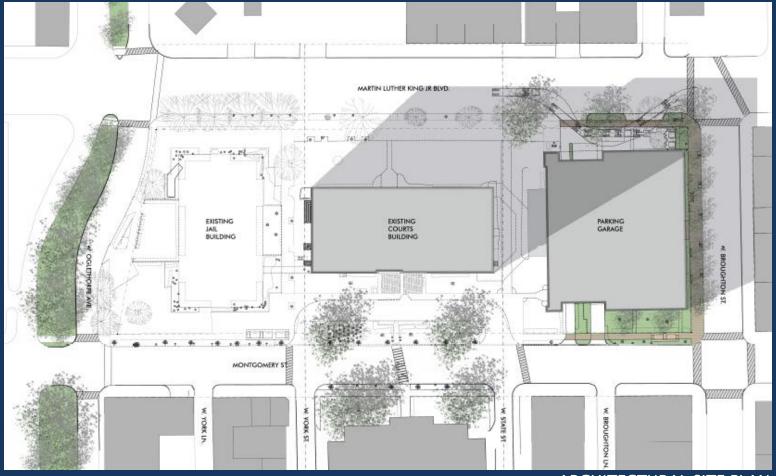

### SCHEMATIC DESIGN REVIEW Site Plan Overview

Chatham County Courthouse Savannah, Georgia